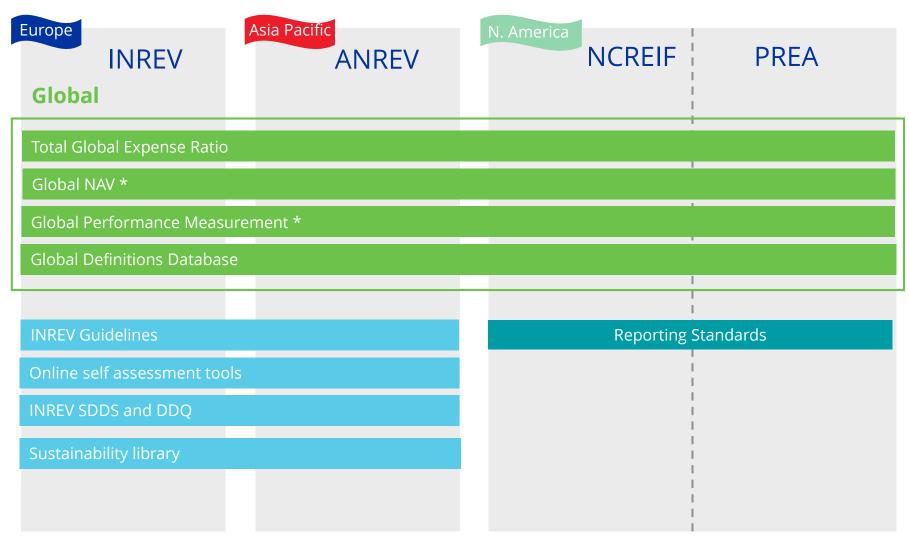

|
| Debt Funds Universe                              |                                                                             |                                                                                             |
| Funds of Funds Universe                          |                                                                             | Fund Attribution Performance                                                                |
| German Vehicles Index;<br>Global Investor Index. | Australia Core OE Monthly Fund Index. Fund attribution performance report** | Report; Farmland & Timberland Asset & Fund Indices; Asset Trends & Opereational Benchmarks. |

### **Global Standards Products**



**<sup>&#</sup>x27;N**REV