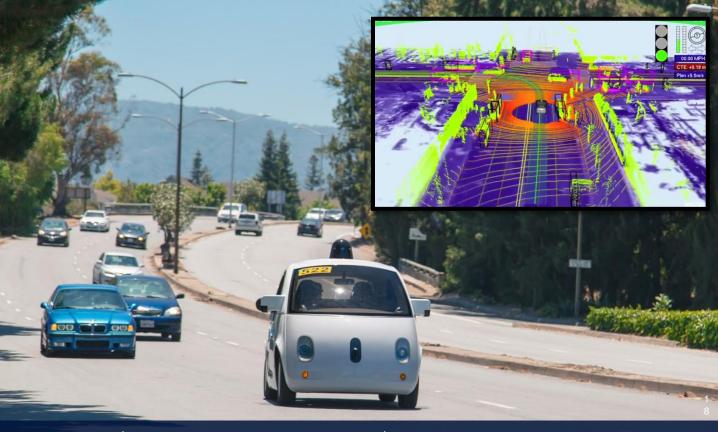

# AUTONOMOUS DRIVING – GOOGLE CAR

2009: \$20,000 2015: \$79 250x in 6 years

NEWSROOM