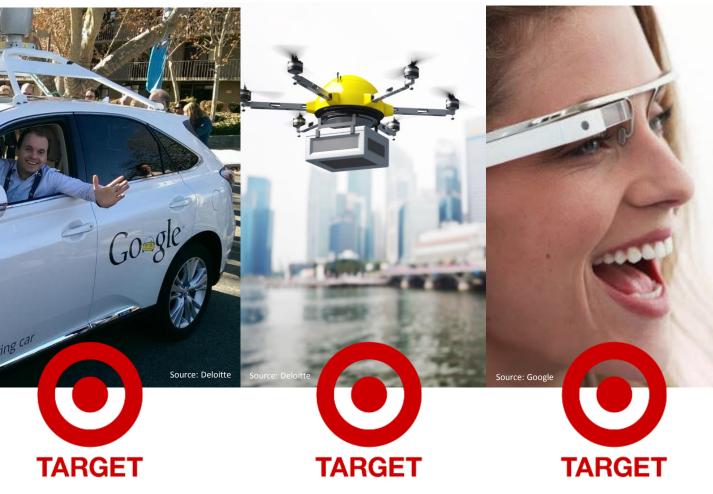

# How Target Figured Out A Teen Girl Was Pregnant Before Her Father Did

CYBER SECURITY

Image: Google Inc.