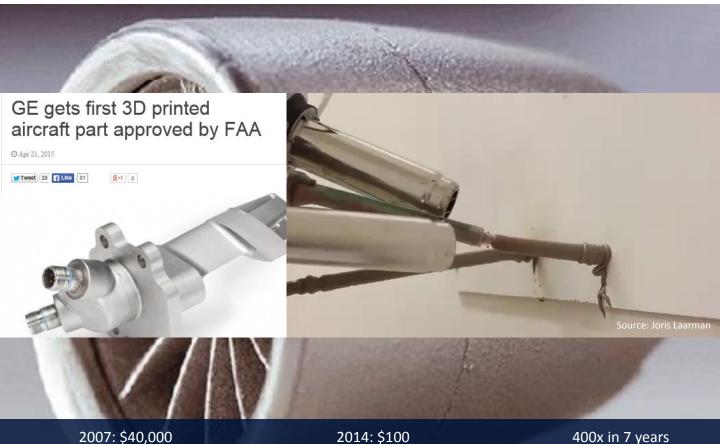

# AUTONOMOUS DRIVING – GOOGLE CAR

2009: \$20,000 2015: \$79 250x in 6 years

NEWSROOM