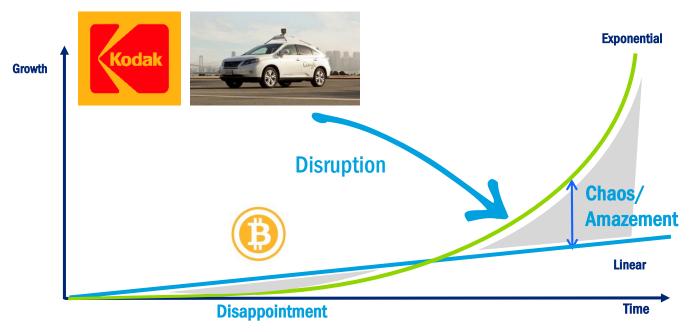

# The Corporate challenge

Exponential technologies reduce market entry barriers, enabling new players to disrupt traditional business models

Accelerating Technologies

Al Robotics Biotech Nanotech Medicine Neuroscience Energy Computing