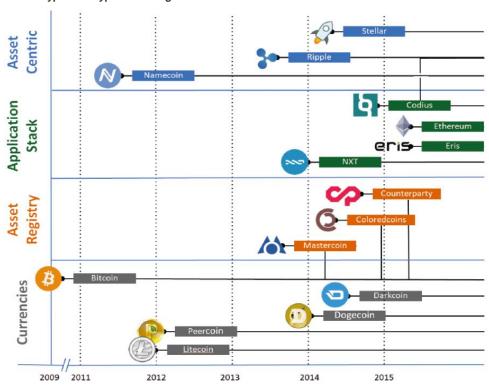

#### BLOCKCHAIN GOES BEYOND CRYPTO CURRENCIES

#### Different types of Cryptotechnologies

**ASSET CENTRIC** 

APPLICATION STACK

**ASSET REGISTRY** 

**CURRENCIES** 