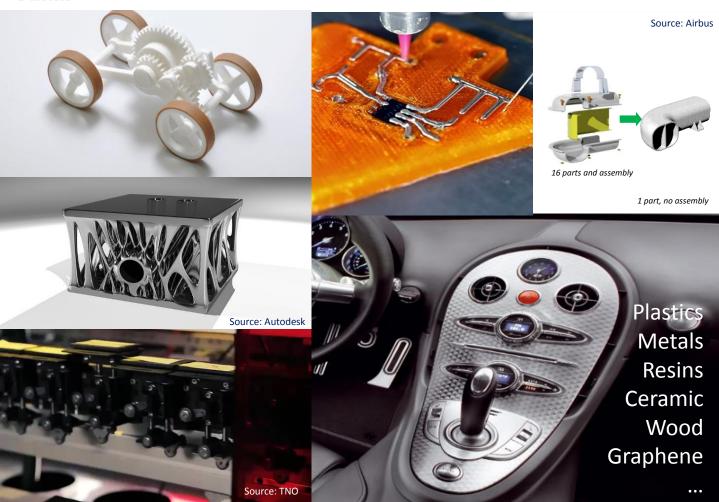

## **Exponential technologies**

Nanotech & advanced materials

3D printing

AI & Data analytics

Autonomous driving

Robotics

Sensors & networks

Biotechnology