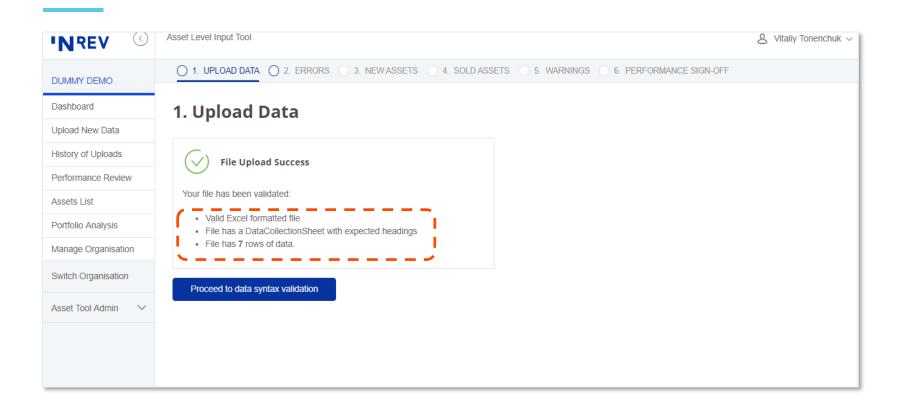

#### **ASSET LEVEL DATA INPUT TOOL**

New technologies to simplify data delivery



INREV November 2018 **Vitaliy Tonenchuk Research and Analytics Manager** 



# Company dashboard (1)





# Company dashboard (2)





#### Data upload: 6 easy steps to follow





#### Step 1: Excel file upload and validation





# **Step 2: Syntax error validation**





# Step 3: New assets approval





#### Step 4: Sold assets approval





### Step 5: Business logic warnings review





# **Step 6: Performance sign-off**





# Asset by asset performance analysis



#### Portfolio analysis





#### **Portfolio statistics**





### **Market analysis**





# Portfolio market performance





#### WHAT WE ASK FOR

#### Join this industry initiative



#### What we ask for

EUR 7,500 annual fee

Historical data starting from Q4 2013

3 years of data going forwards



# Data delivery 8 weeks after quarter end

#### Call for data

2 weeks after quarter end

Member data delivery and validation

Up to 8 weeks after quarter end

#### **INREV** validation

Up to 9 weeks after quarter end

Publication of all repor