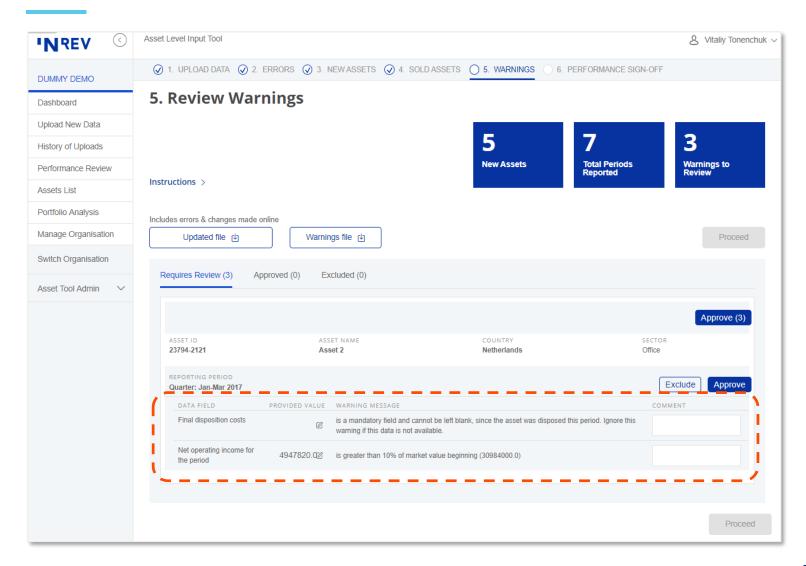

#### **ASSET LEVEL DATA INPUT TOOL**

New technologies to simplify data delivery



INREV November 2018 **Vitaliy Tonenchuk Research and Analytics Manager** 



# Company dashboard (1)





# Company dashboard (2)





#### Data upload: 6 easy steps to follow





#### Step 1: Excel file upload and validation





# **Step 2: Syntax error validation**





# Step 3: New assets approval





#### Step 4: Sold assets approval





### Step 5: Business logic warnings review





# **Step 6: Performance sign-off**





# Asset by asset performance analysis



#### Portfolio analysis





#### **Portfolio statistics**





### **Market analysis**





# Portfolio market performance





#### WHAT WE ASK FOR

#### Join this industry initiative



#### What we ask for

EUR 7,500 annual fee

Historical data starting from Q4 2013

3 years of data going forwards



# Data delivery 8 weeks after quarter end

#### Call for data

2 weeks after quarter end

Member data delivery and validation

Up to 8 weeks after quarter end

#### **INREV** validation

Up to 9 weeks after quarter end

Publication of all reports and update of Online Analysis tool

10 weeks after quarter end

10 week process to publish the Asset Level Index



#### **Confidentiality rules**



An Index can