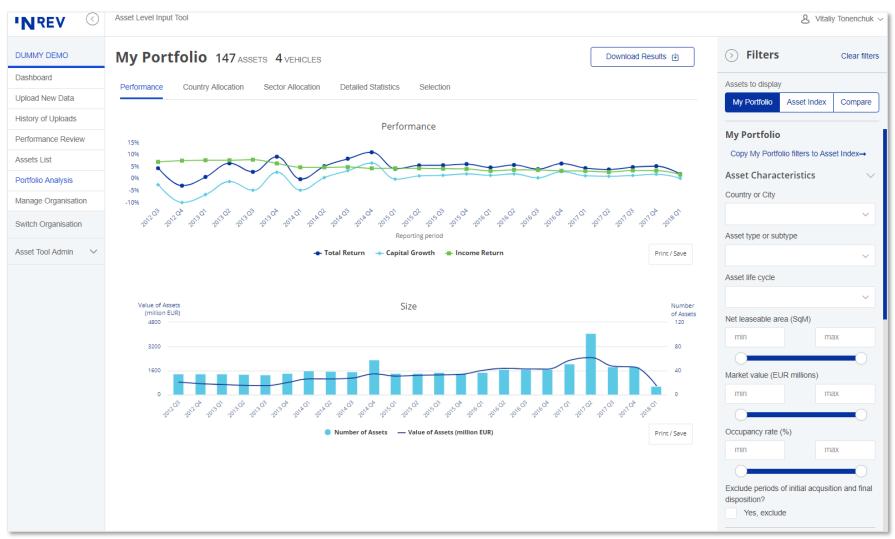

#### Portfolio analysis

#### **Portfolio statistics**

# Portfolio market performance