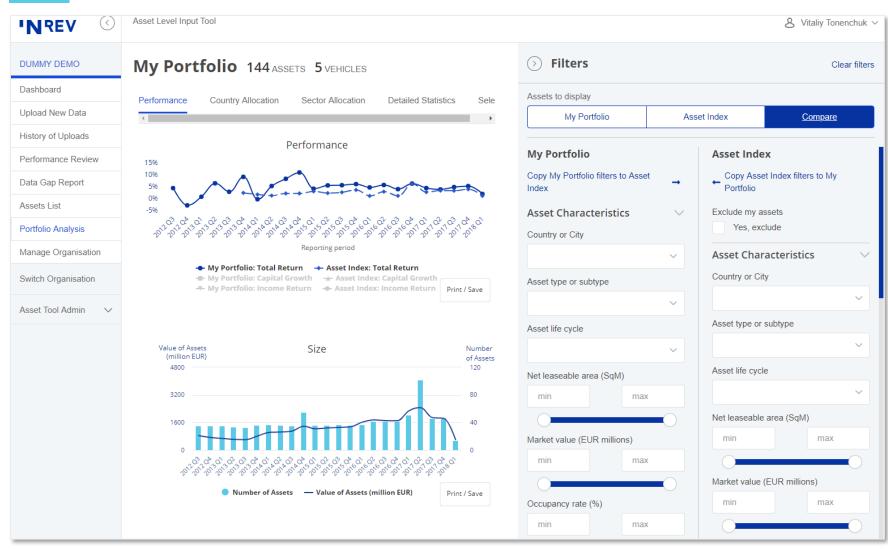

#### **ASSET LEVEL DATA INPUT TOOL**

New technologies to simplify data delivery



INREV November 2018 **Vitaliy Tonenchuk Research and Analytics Manager** 



# Company dashboard (1)





# Company dashboard (2)





#### Data upload: 6 easy steps to follow





#### Step 1: Excel file upload and validation





# **Step 2: Syntax error validation**





# Step 3: New assets approval





#### Step 4: Sold assets approval





### Step 5: Business logic warnings review





# **Step 6: Performance sign-off**





# Asset by asset performance analysis



#### Portfolio analysis





#### **Portfolio statistics**





### **Market analysis**





# Portfolio market performance





#### WHAT WE ASK FOR

#### Join this industry initiative



#### What we ask for

EUR 7,500 annual fee

Historical data starting from Q4 2013

3 years of data going forwards



# Data delivery 8 weeks after quarter end

#### Call for data

2 weeks after quarter end

Member data delivery and validation

Up to 8 weeks after quarter end

#### **INREV** validation

Up to 9 weeks after quarter end

Publication of all reports and update of Online Analysis tool

10 weeks after quarter end

10 week process to publish the Asset Level Index



#### **Confidentiality rules**



An Index can only be created when the sample size meets the following requirements:

- At least 3 assets from at least 3 different data contributors
- A single asset not account for more than 60% of the value of the sample