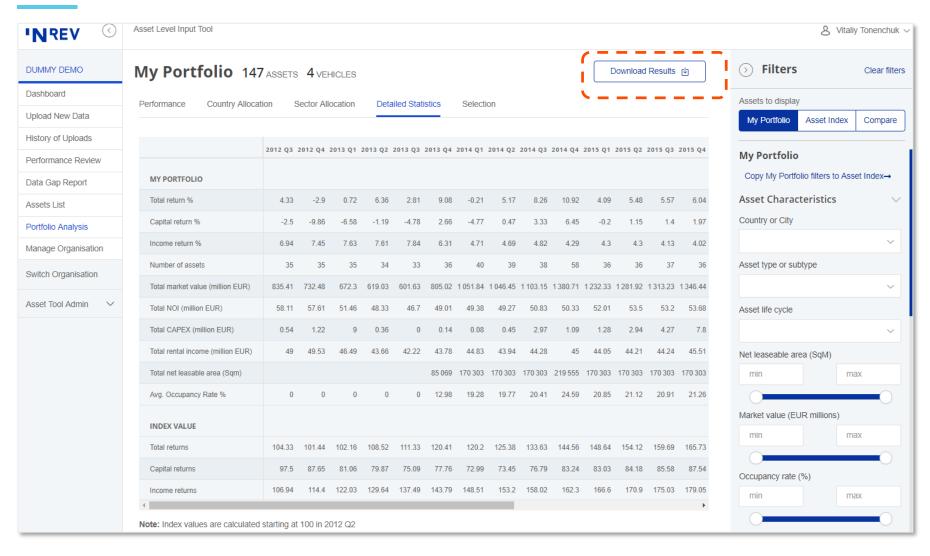

#### **ASSET LEVEL DATA INPUT TOOL**

New technologies to simplify data delivery



INREV November 2018 **Vitaliy Tonenchuk Research and Analytics Manager** 



# Company dashboard (1)





# Company dashboard (2)





#### Data upload: 6 easy steps to follow





#### Step 1: Excel file upload and validation





# **Step 2: Syntax error validation**





# Step 3: New assets approval





#### Step 4: Sold assets approval





### Step 5: Business logic warnings review





# **Step 6: Performance sign-off**





# Asset by asset performance analysis



#### Portfolio analysis





#### **Portfolio statistics**





### **Market analysis**





# Portfolio market performance





#### WHAT WE ASK FOR

#### Join this industry initiative



#### What we ask for

EUR 7,500 annual fee

Historical data starting from Q4 2013

3 years of data going forwards



# Data delivery 8 weeks after quarter end

#### Call for data

2 weeks after quarter end

Member data delivery and validation

Up to 8 weeks after quarter end

#### **INREV** validation

Up to 9 weeks after quarter end

Publication of all reports and update of Online Analysis tool

10 weeks after quarter end

10 week process to publish the Asset Level Index



#### **Confidentiality rules**



An Index can only be created when the sample size meets the following requirements:

- At least 3 assets from at least 3 different data contributors
- A sing