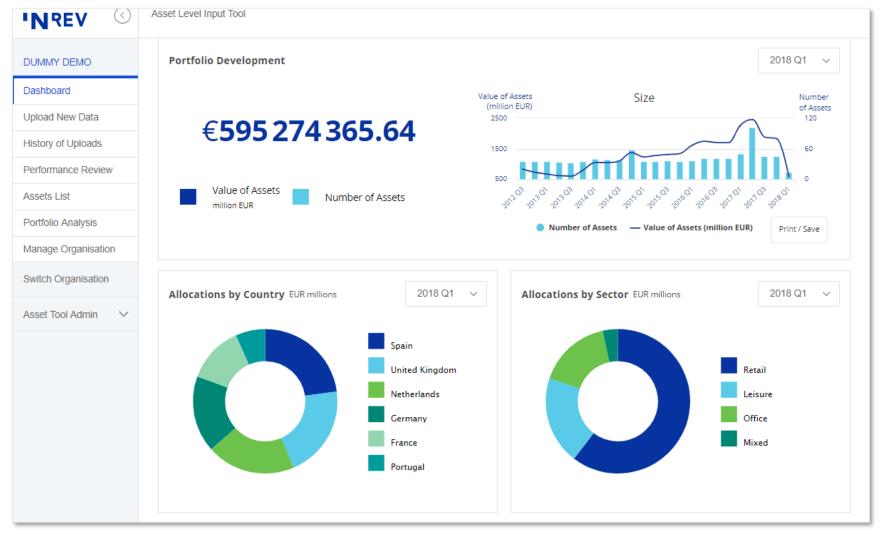

#### **ASSET LEVEL DATA INPUT TOOL**

New technologies to simplify data delivery



INREV November 2018 **Vitaliy Tonenchuk Research and Analytics Manager** 



# Company dashboard (1)





# Company dashboard (2)





#### Data upload: 6 easy steps to follow





#### Step 1: Excel file upload and validation





# **Step 2: Syntax error validation**





# Step 3: New assets approval





#### Step 4: Sold assets approval





### Step 5: Business logic warnings review





# **Step 6: Performance sign-off**





# Asset by asset performance analysis



#### Portfolio analysis





#### **Portfolio statistics**





### **Market analysis**





# Portfolio market performance





#### WHAT WE ASK FOR

#### Join this industry initiative



#### What we ask for

EUR 7,500 annual fee

Historical data starting from Q4 2013

3 years of data going forwards



# Data delivery 8 weeks after quarter end

#### Call for data

2 weeks after quarter end

Member data delivery and validation

Up to 8 weeks after