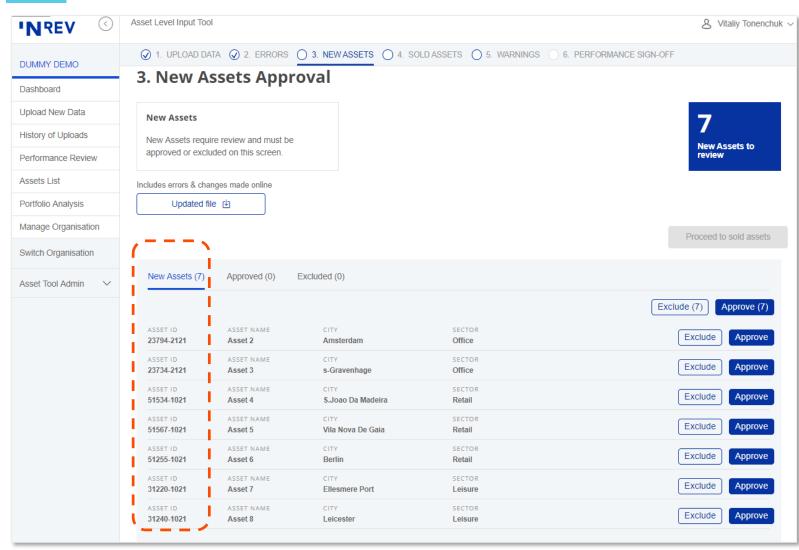

#### **ASSET LEVEL DATA INPUT TOOL**

New technologies to simplify data delivery



INREV November 2018 **Vitaliy Tonenchuk Research and Analytics Manager** 



# Company dashboard (1)





# Company dashboard (2)





#### Data upload: 6 easy steps to follow





#### Step 1: Excel file upload and validation





# **Step 2: Syntax error validation**





# Step 3: New assets approval





#### Step 4: Sold assets approval





### Step 5: Business logic warnings review





# **Step 6: Performance sign-off**





# Asset by asset performance analysis



#### Portfolio analysis





#### **Portfolio statistics**





### **Market analysis**





# Portfolio market performance





#### WHAT WE ASK FOR

#### Join this industry initiative



#### What we ask for

EUR 7,500 annual fee

Historical data starting from Q4 2013

3 years of data going forwards



# Data delivery 8 weeks after quarter end

#### Call for data

2 weeks after quarter end

Member data delivery and validation

Up to 8 weeks after quarter end

#### **INREV** validation

Up to 9 weeks after quarter end

Publication of all reports and update of Online Analysis tool

10 weeks after quarter end

10 week pro