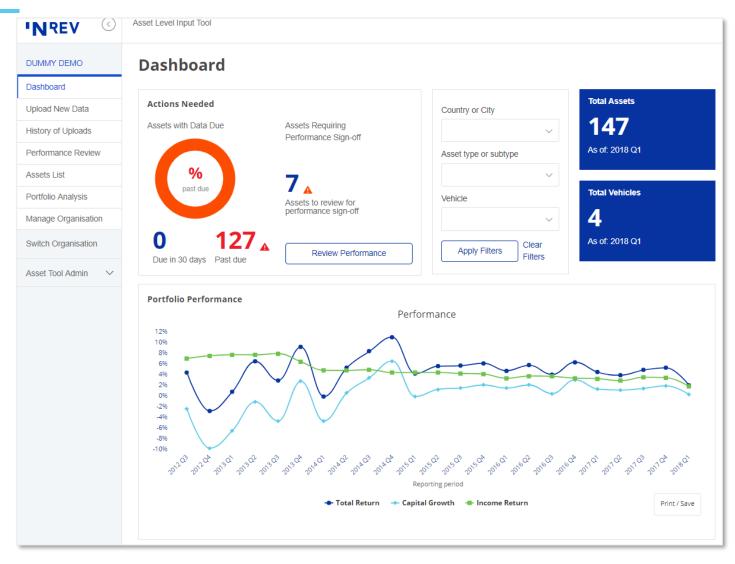

#### **ASSET LEVEL DATA INPUT TOOL**

New technologies to simplify data delivery



INREV November 2018 **Vitaliy Tonenchuk Research and Analytics Manager** 



# Company dashboard (1)





# Company dashboard (2)





#### Data upload: 6 easy steps to follow





#### Step 1: Excel file upload and validation





# **Step 2: Syntax error validation**





# Step 3: New assets approval





#### Step 4: Sold assets approval





### Step 5: Business logic warnings review





# **Step 6: Performance sign-off**





# Asset by asset performance analysis



#### Portfolio analysis





#### **Portfolio statistics**





### **Market analysis**





# Portfolio market performance





#### WHAT WE ASK FOR

#### Join this industry initiative



#### What we ask for

EUR 7,500 annual fee

Historical data starting from Q4 2013

3 years of data going forwards



# Data delivery 8 weeks after quarter end

#### Call for data

2 weeks after quarter end

Member data delivery and val