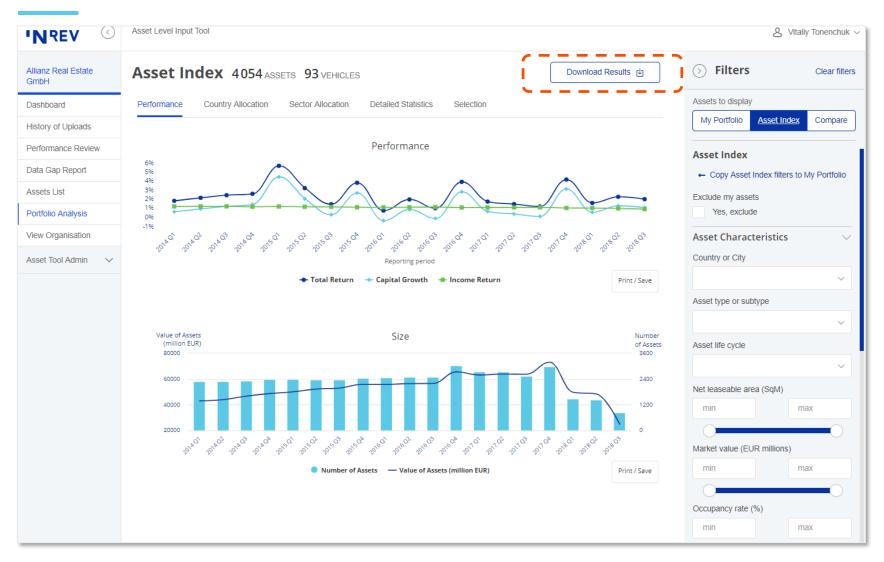

#### **ASSET LEVEL DATA INPUT TOOL**

New technologies to simplify data delivery



INREV November 2018 **Vitaliy Tonenchuk Research and Analytics Manager** 



# Company dashboard (1)





# Company dashboard (2)





#### Data upload: 6 easy steps to follow





#### Step 1: Excel file upload and validation





# **Step 2: Syntax error validation**





# Step 3: New assets approval





#### Step 4: Sold assets approval





### Step 5: Business logic warnings review





# **Step 6: Performance sign-off**





# Asset by asset performance analysis



#### Portfolio analysis





#### **Portfolio statistics**





### **Market analysis**





# Portfolio market performance





#### WHAT WE ASK FOR

#### Join this industry initiative



#### What we ask for

EUR 7,500 annual fee

Historical data starting from Q4 2013

3 years of data going forwards



# Data delivery 8 weeks after quarter end

#### Call for data

2 weeks after quarter end

Member data delivery and validation

Up to 8 weeks after quarter end

#### **INREV** validation

Up to 9 weeks after quarter end

Publication of all reports and update of Online Analysis tool

10 weeks after quarter end

10 week process to publish the Asset Level Index



#### **Confidentiality rules**



An Index can only be created when the sample size meets the following requirements:

- At least 3 assets from at least 3 different data contributors
- A single asset not account for more