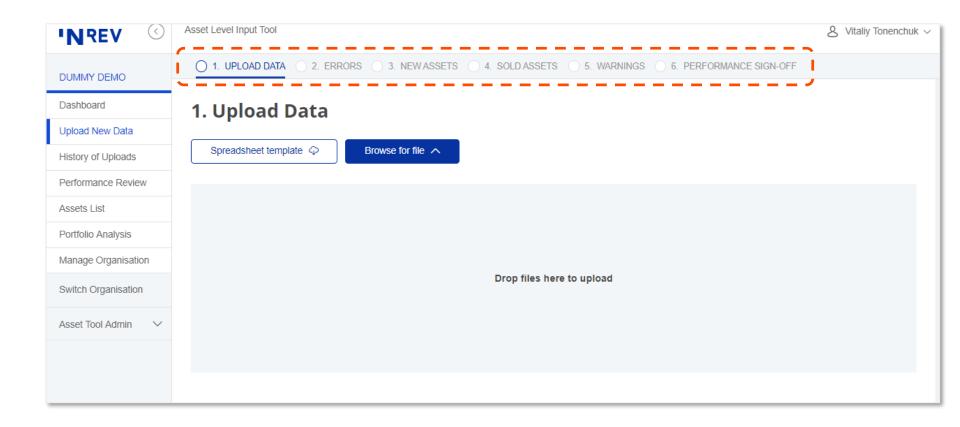

#### Data upload: 6 easy steps to follow

#### Step 1: Excel file upload and validation