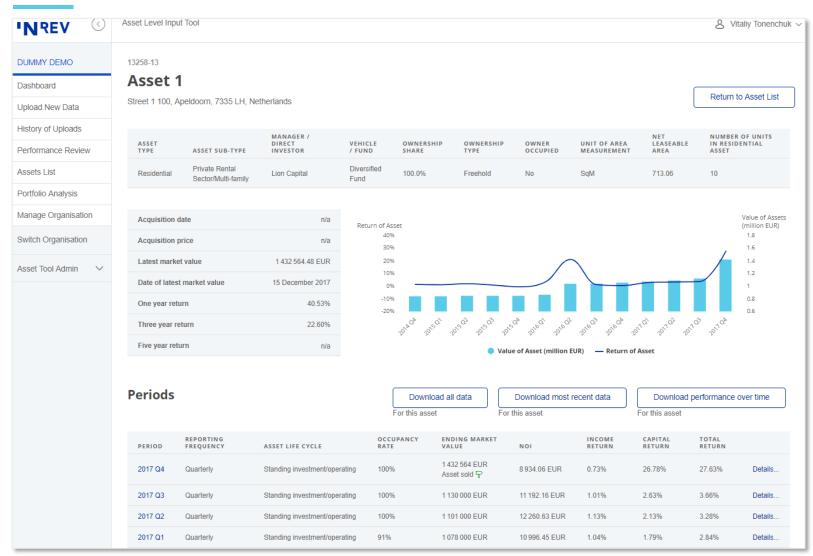

#### **ASSET LEVEL DATA INPUT TOOL**

New technologies to simplify data delivery



INREV November 2018 **Vitaliy Tonenchuk Research and Analytics Manager** 



# Company dashboard (1)





# Company dashboard (2)





#### Data upload: 6 easy steps to follow





#### Step 1: Excel file upload and validation





# **Step 2: Syntax error validation**





# Step 3: New assets approval





#### Step 4: Sold assets approval





### Step 5: Business logic warnings review





# **Step 6: Performance sign-off**





# Asset by asset performance analysis



#### Portfolio analysis





#### **Portfolio statistics**





### **Market analysis**





# Portfolio market performance





#### WHAT WE ASK FOR

#### Join this industry initiative



#### What we ask for

EUR 7,500 annual fee

Historical data starting from Q4 2013

3 years of data going forwards



# Data delivery 8 weeks after quarter end

#### Call for data

2 weeks after quarter end

Member data delivery and validation

Up to 8 weeks after quarter end

#### **INREV** validation

Up to 9 weeks after quarter end

Publication of all reports and update of Online Analysis tool

10 weeks after quarter end

10 week process to publish the Asset Level Index



#### **Confidentiality rules**



An Index can only be created when the sample size meets the following requirements:

- At least