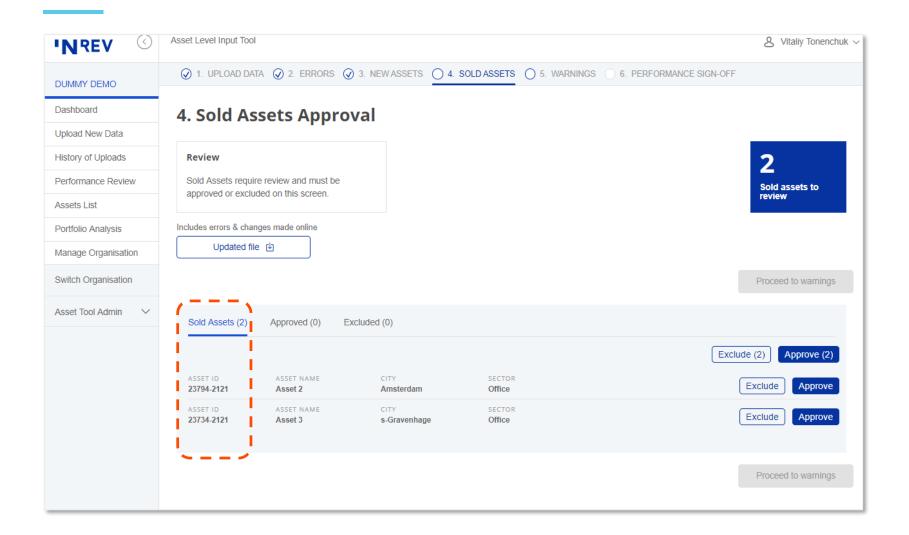

#### **ASSET LEVEL DATA INPUT TOOL**

New technologies to simplify data delivery



INREV November 2018 **Vitaliy Tonenchuk Research and Analytics Manager** 



# Company dashboard (1)





# Company dashboard (2)





#### Data upload: 6 easy steps to follow





#### Step 1: Excel file upload and validation





# **Step 2: Syntax error validation**





# Step 3: New assets approval





#### Step 4: Sold assets approval





### Step 5: Business logic warnings review





# **Step 6: Performance sign-off**





# Asset by asset performance analysis



#### Portfolio analysis





#### **Portfolio statistics**





### **Market analysis**





# Portfolio market performance





#### WHAT WE ASK FOR

#### Join this industry initiative



#### What we ask for

EUR 7,500 annual fee

Historical data starting from Q4 2013

3 years of data going forwards



# Data delivery 8 weeks after quarter end

#### Call for data

2 weeks after quarter end

Member data delivery and validation

Up to 8 weeks after quarter end

#### **INREV** validation

Up to 9 weeks after quarter end

Publication of all reports and update of Online Analysis tool

10 weeks after quarter end

10 week process to publish the Asset Level Index