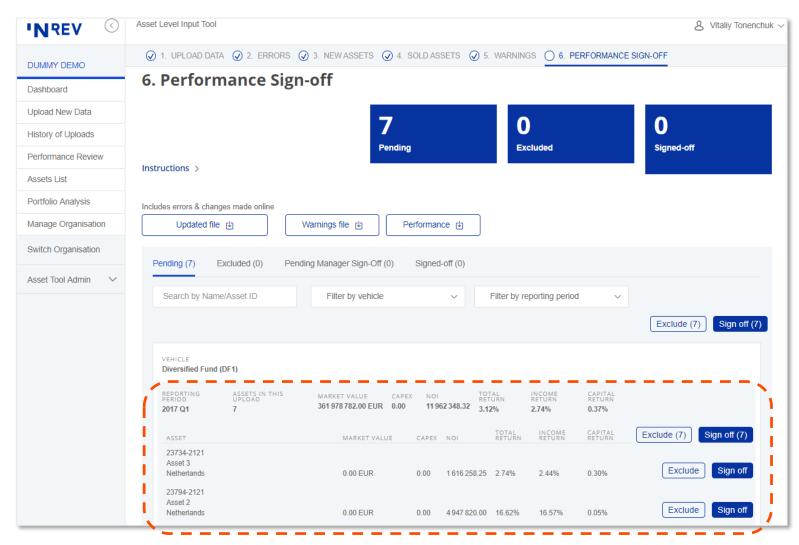

#### **ASSET LEVEL DATA INPUT TOOL**

New technologies to simplify data delivery



INREV November 2018 **Vitaliy Tonenchuk Research and Analytics Manager** 



# Company dashboard (1)





# Company dashboard (2)





#### Data upload: 6 easy steps to follow





#### Step 1: Excel file upload and validation





# **Step 2: Syntax error validation**





# Step 3: New assets approval





#### Step 4: Sold assets approval





### Step 5: Business logic warnings review





# **Step 6: Performance sign-off**





# Asset by asset performance analysis



#### Portfolio analysis





#### **Portfolio statistics**





### **Market analysis**





# Portfolio market performance





#### WHAT WE ASK FOR

#### Join this industry initiative



#### What we ask for

EUR 7,500 annual fee

Historical data starting from Q4 2013

3 years of data going forwards



# Data delivery 8 weeks after quarter end

#### Call for data

2 weeks after quarter end

Member data delivery and validation

Up to 8 weeks after quarter end

#### **INREV** validation

Up to 9 weeks after quarter end

Publication of all reports and update of Online Analysis tool

10 weeks after quarter end

10 week process to publish the Asset Level Index



#### **Confidentiality rules**



An Index can only be created when the sample size me