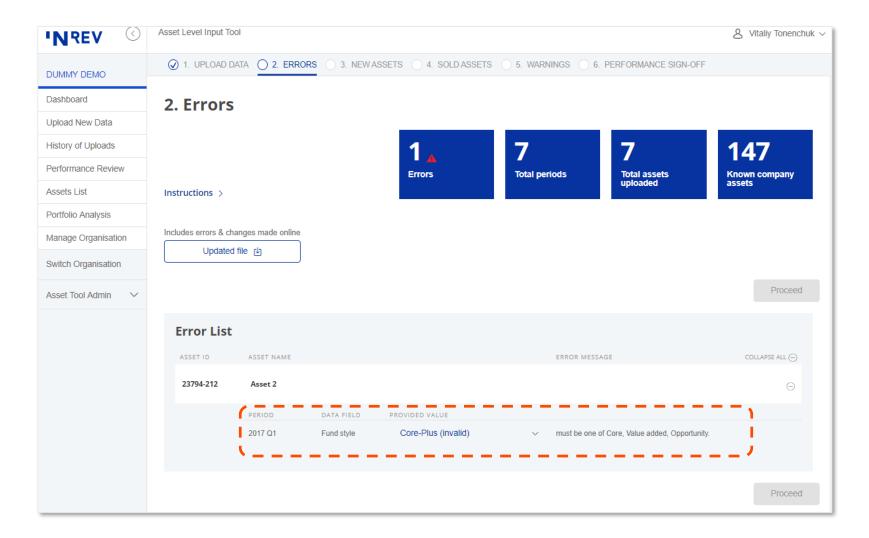

#### **ASSET LEVEL DATA INPUT TOOL**

New technologies to simplify data delivery



INREV November 2018 **Vitaliy Tonenchuk Research and Analytics Manager** 



# Company dashboard (1)





# Company dashboard (2)





#### Data upload: 6 easy steps to follow





#### Step 1: Excel file upload and validation





# **Step 2: Syntax error validation**





# Step 3: New assets approval





#### Step 4: Sold assets approval





### Step 5: Business logic warnings review





# **Step 6: Performance sign-off**





# Asset by asset performance analysis



#### Portfolio analysis





#### **Portfolio statistics**





### **Market analysis**





# Portfolio market performance





#### WHAT WE ASK FOR

#### Join this industry initiative



#### What we ask for

EUR 7,500 annual fee

Historical data starting from Q4 2013

3 years of data going forwards



# Data delivery 8 weeks after quarter end

#### Call for data

2 weeks after quarter end

Member data delivery and validation

Up to 8 weeks after quarter end

#### **INREV** validation

Up to 9 weeks after quarter end

Publication of all reports and update of Online Analysis tool

10 w