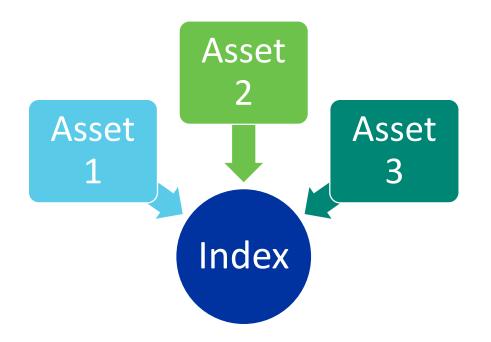

#### **Confidentiality rules**

An Index can only be created when the sample size meets the following requirements:

- At least 3 assets from at least 3 different data contributors
- A single asset not account for more than 60% of the value of the sample