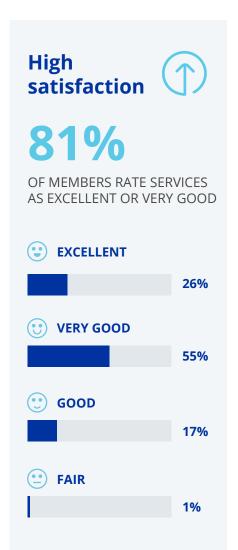

# How satisfied are INREV members?

January 2020

In today's changing market member satisfaction increases to record levels, but we never stop striving to improve our services and products and listening to our member needs.