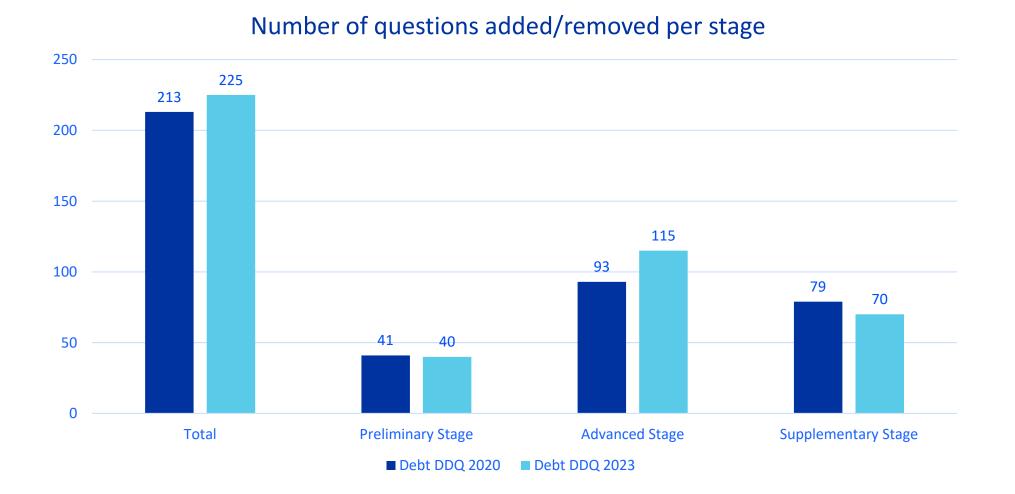

## **INREV Debt DDQ - Summary of the Proposed Changes**



**'N**REV

# **NREV**

#### INREV Debt Vehicles DDQ Change Log (2023 version vs. 2020 version)

| Α | Vehicle Fact Sheet                                               | Update to Debt DDQ             |
|---|------------------------------------------------------------------|--------------------------------|
|   | Vehicle Structure                                                |                                |
|   | Investment Period (start year – end year)                        | New field                      |
|   | Target Strategy                                                  |                                |
|   | Target Portfolio Level Leverage                                  | New field                      |
|   | Target Rate Type (Fixed, Floating, Combination)