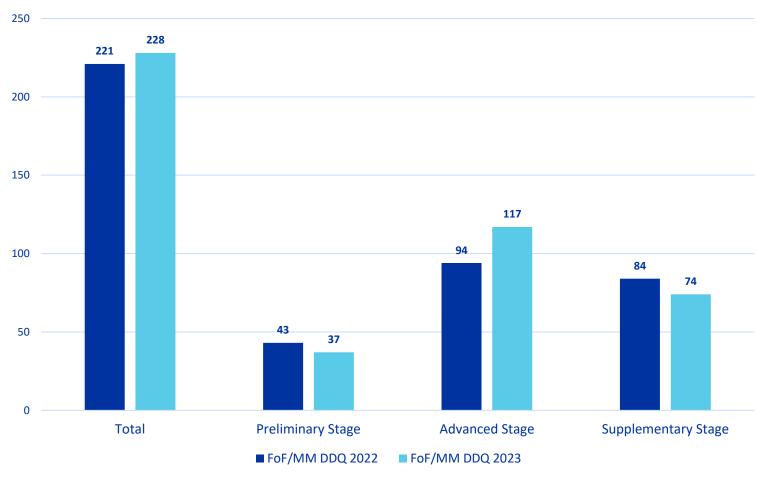

#### **INREV FoF / MM DDQ - Summary of the Proposed Changes**

(2023 version vs. 2022 version)