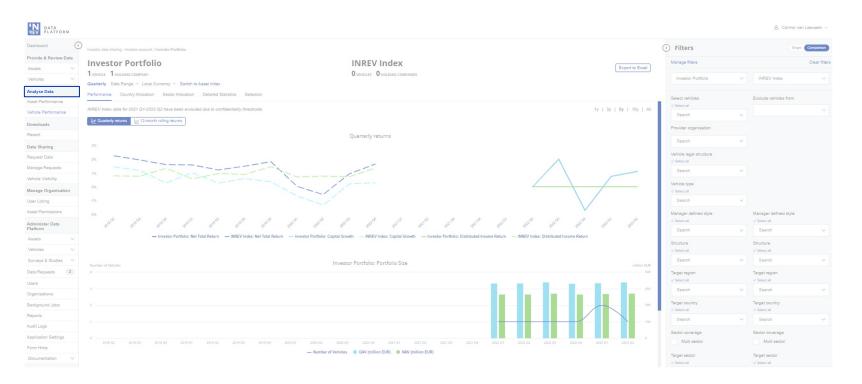

# Aggregate performance and bespoke analysis

Detailed analytics are accessible through 'Vehicle performance' under the Analyse Data section

- Analyse performance of your investments on a like-for-like basis
- Aggregation of directly managed vehicles as well as shared vehicles into the entire Investor portfolio
- Comparison mode between Investor portfolio and any of the fund level Indices / market to gain further insights
- Extract data into Excel format (aggregated and individual vehicle data)