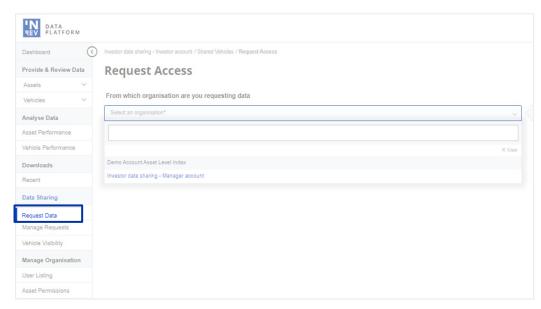

### **Browse organisations and vehicles to request access**

Use the navigational menu on the left-hand side to start browsing organisations and vehicles, simply click on 'Request data'

Only those vehicles for which the manager has enabled investor data sharing will be visible to request access to

You can notify managers about any vehicles that are not currently on the list, highlighted in the text box below

| Dashboard                   | Investor data sharing - Investor account / Shared Vehicles / Accepted Requests / Request Access |  |  |  |  |
|-----------------------------|-------------------------------------------------------------------------------------------------|--|--|--|--|
| Provide & Review Data       | Request Access                                                                                  |  |  |  |  |
| Assets ~                    |                                                                                                 |  |  |  |  |
| Vehicles ^                  | Accepted Request                                                                                |  |  |  |  |
| My Vehicles                 |                                                                                                 |  |  |  |  |
| Shared Vehicles             | REQUEST DATE<br>Requested 14 December 2023                                                      |  |  |  |  |
| Analyse Data                |                                                                                                 |  |  |  |  |
| Asset Performance           | From which organisation are you requesting data                                                 |  |  |  |  |
| /ehicle Performance         | Investor data sharing - Manager account                                                         |  |  |  |  |
| Downloads                   |                                                                                                 |  |  |  |  |
| Recent                      | Why are you requesting access?*                                                                 |  |  |  |  |
| Data Sharing                |                                                                                                 |  |  |  |  |
| Request Data                | Requested vehicles                                                                              |  |  |  |  |
| Manage Requests             | V Test fund 1                                                                                   |  |  |  |  |
| /ehicle Visibility          | ✓ Test fund 2                                                                                   |  |  |  |  |
| Manage Organisation         | Other vehicles not listed                                                                       |  |  |  |  |
| User Listing                |                                                                                                 |  |  |  |  |
| Asset Permissions           | Confirm your contact information                                                                |  |  |  |  |
| Administer Data<br>Platform | ORGANISATION                                                                                    |  |  |  |  |
| Assets $\checkmark$         | Investor data sharing - Investor account EMAIL EMAIL                                            |  |  |  |  |
| Vehicles 🗸                  | EMAIL<br>connor vanleeuwen@invev.org                                                            |  |  |  |  |
| Surveys & Studies 🗸 🗸       | NAME                                                                                            |  |  |  |  |