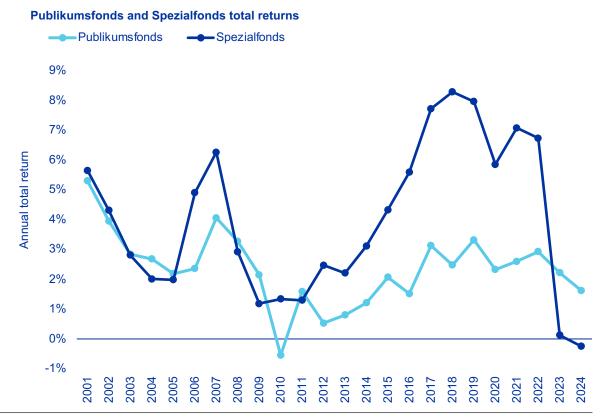

## German Publikumsfonds outperformed Spezialfonds for the second consecutive year

- > The INREV Annual German Vehicles Index posted a total return of 0.78% in 2024, down from 1.33% in 2023.
- > At -0.26%, German vehicles focused on the domestic market have underperformed those focused on the rest of Europe for the first time since 2007.
- > At 1.02%, industrial/ logistics specialists reported the strongest performance among the sector specialists.

The INREV Annual German Vehicles Index posted a total return of 0.78% in 2024, down from 1.33% in 2023.

Publikumsfonds continue to outperform Spezialfonds. The performance of Spezialfonds turned negative to -0.24% in 2024 from 0.13% in 2023. This is its lowest performance since the Index's inception in 2001.